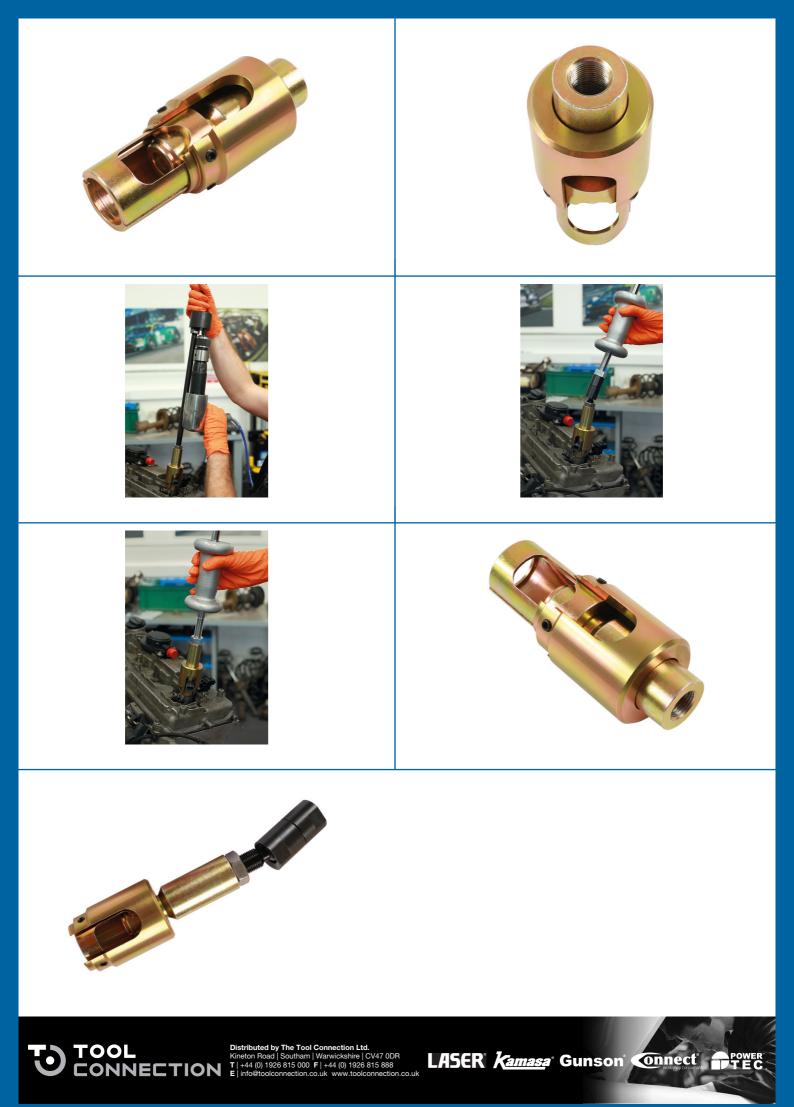

## **Injector Extractor - for Bosch**

Injector extractor for use on Bosch Solenoid style common rail injectors.

## **Additional Information**

- Designed to mount directly onto the top of the injector using a 3mm Hex Key (available separately). •
- · Allows the injector to be removed without removing the injector's solenoid.
- Use with a slide hammer with an 5/8" UNF thread. See Laser part no. 5850 for 2.2kg (5lb) slide hammer or part no. 4811 for 4.4kg (10lb) • slide hammer.
- For difficult access where an angled approach is required, please see additional adaptor Laser part no. 6123. •